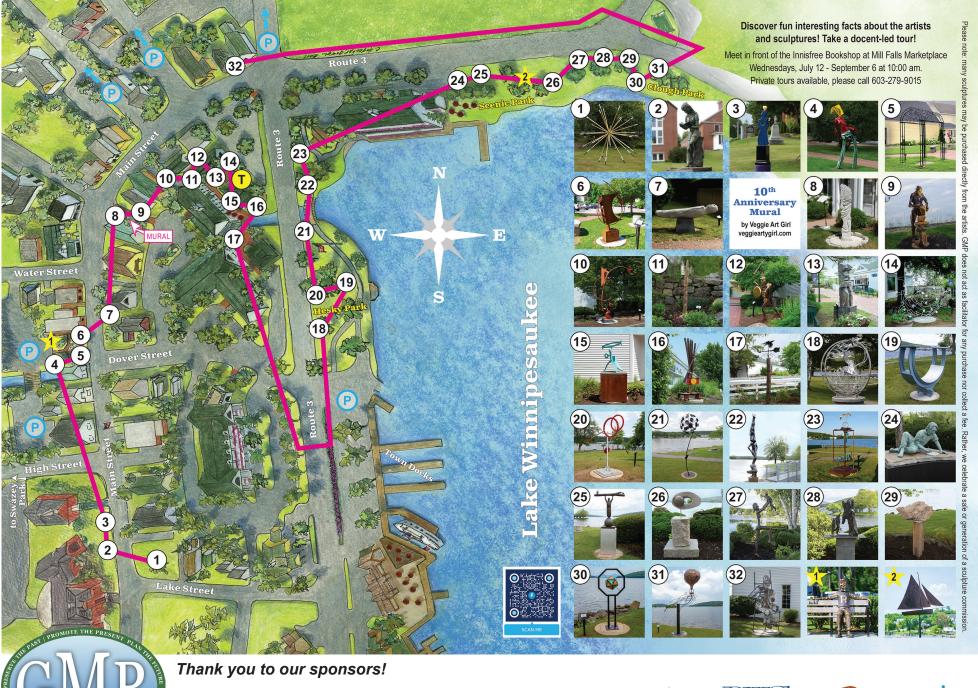

## 10th Annual Meredith Sculpture Walk Artists and Sculptures

1 Spark of Creativity

Nick Pugh - Gilmanton, NH nickpugh.com Welded steel center, fence post outer arms, painted finish

2 An April Day

Janice Corkin Rudolf - Concord, MA Bronze

3 Inside Out

**Mark Wholey -** Warren, RI markwholeyart.com Polystyrene, wood, gold leaf

4 Onward

Madeleine Lord - Dudley MA madeleinelord.com
Painted, welded steel

**5** Under the Oaks Arbor

**Steven Hayden -** Meredith, NH haydenarts.com
Forged and fabricated steel

6 Worlds Whirling Apart

**Douglass Gray -** Plymouth, MA douglassgraysculpture.com Steel

Ocean Swimmer

**Binney Meigs -** Sheffield, MA binneymeigs.com Vinalhaven island granite

8 Karibu Troli -Guardian at the Bridge

**Keith Trexler -** Milford, NH facebook.com/StonehavenSculptures Milford gray granite

9 Droid's Free Time

**Colton Workman -** Gilford, NH the-workman-forge.webnode.page Metal, stone

10 Scoop

Adam Pearson - Barrington, NH pearsonsculpture.com Steel

11 Monson Current

**Anne Alexander -** Windham, ME annealexandersculptor.com Cedar log

12 Warrior

**Dave Channon -** Shandaken, NY esopuscreek.com Steel and other metals

13 Old Man Before and After May 3, 2003

**Sandra Sell -** Little Rock, AR sandrasell.com Sycamore wood and steal base

14 Plasmatized

**Bruce Hathaway -** Richmond, VT sculpturedmetals.com Aluminum rods, disks

**15** Solitary Unconfinement

**Gary Rathmell -** Newton, NH Forged fabricated steel

16 The Skywalker's

**Joseph Carpineto -** Somerville, MA joecarpinetosculpture.com Steel

Pileated Woodpecker

**Tom Sleeper -** Gilford, NH Stainless steel

18 Loon in Flight

**Kathryn Field -** Center Sandwich, NH kathrynfield.com Stainless steel 19 Two Sisters 3

Jack Welch - Bradford, MA carbcity.com Mahogany, aluminum, paint

20 Asteroid

**Drew Klotz -** Weston, CT drewklotz.com Powder coated aluminum, stainless steel hardware, bearings, stone

21 Mega Dandelion

**Gints Grinbergs -** Dedham, MA Welded steel, forged circular saw blades

**22** Upright

Walter Horak - Little Compton, RI walterhorak.com
Bronze, steel

23 Emerging Garden Mandala

> **Francis Patnaude -** Bethlehem, CT francispatnaude.com Bronze, steel, wood

24 Henry David Thoreau

Janice Corkin Rudolf - Concord, MA Bronze

25 Balancing Act

Josie Campbell Dellenbaugh -Glastonbury, CT beechgate.com Bronze on aluminum base

26 Eye of the Beholder

**David Adilman -** Andover, MA davidadilmansculpture.com Cape Anne granite

27 oand Child

**David Borrus -** Cambridge, MA Bronze, stone base

28 LAOCOON

**Ed Smith -** Valatie, NY edsmithfineart.com
Bronze

29 Nova Vita

**Kevin Duffy -** Arlington, MA duffysculpture.net Granite

30 Icosahedron

**Kirk Seese -** Lutherville, MD alienartifactstudios.com Welded tubular steel, CNC cut MDO board with designs printed using UV inks, steel rod for kinetic axis.

31 Catching the Wind

**Steven Hayden -** Meredith, NH haydenarts.com Steel, copper

32 Grandpa's Accordion

Jyl Dittbenner - Manchester, NH jyldrawseveryday.wordpress.com Steel

**★** Permanent Collection

Archie (Tribute to Bob Montana)

**Valery Mahuchy -** Bethlehem, NH valerymahuchy.com
Bronze

Bench by:

Steven Hayden | David H. Little -Meredith, NH haydenarts.com | irontable.com lpe wood, fordged steel

\*\*Black Sailboat (courtesy of local donors)

Steven Hayden | David H. Little -Meredith, NH haydenarts.com | irontable.com Copper, stainless steel, steel