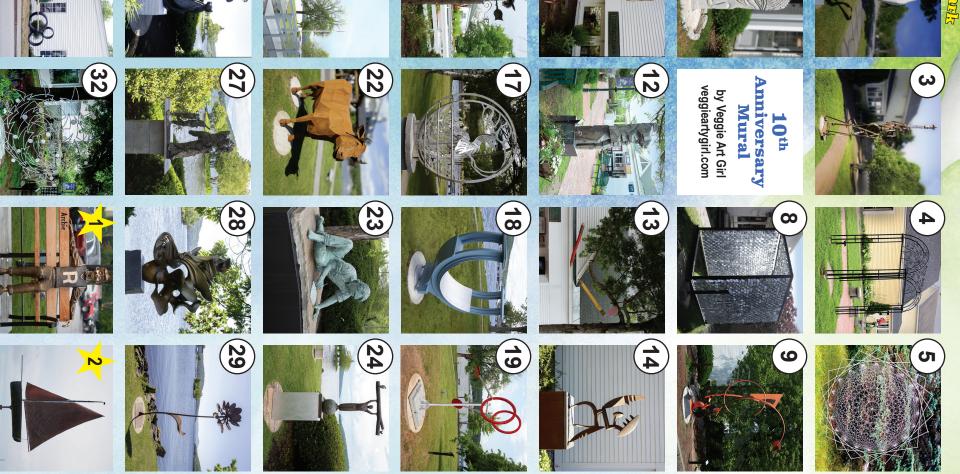

# Heart and Hands Thrift Shop

Town of Meredith & Department of Public Works

Meredith Sculpture Walk Jury

Meredith Sculpture Walk Artists and Sculptures

On behalf of the Greater Meredith Program (GMP) we welcome you to the 2nd decade of our Meredith Sculpture Walk! As part of our 32 revolving sculpture display, this year we bring you 14 new pieces from the very best sculptural artists in the Northeast. Their sculptures are constructed of granite, bronze, hardwood, repurposed metals, cast resin, etc. And we even have a corten steel Cow! We are so appreciative of the support from our artists, our site owners, our sponsors and the Town of Meredith Public Works Department. Public Art and Volunteerism help define the character of a town and Meredith is a shining example. A big Thank You to our Meredith Sculpture Walk Committee, our Ground Team and our Docents. To all of our Meredith residents and visitors - Explore and Enjoy!!