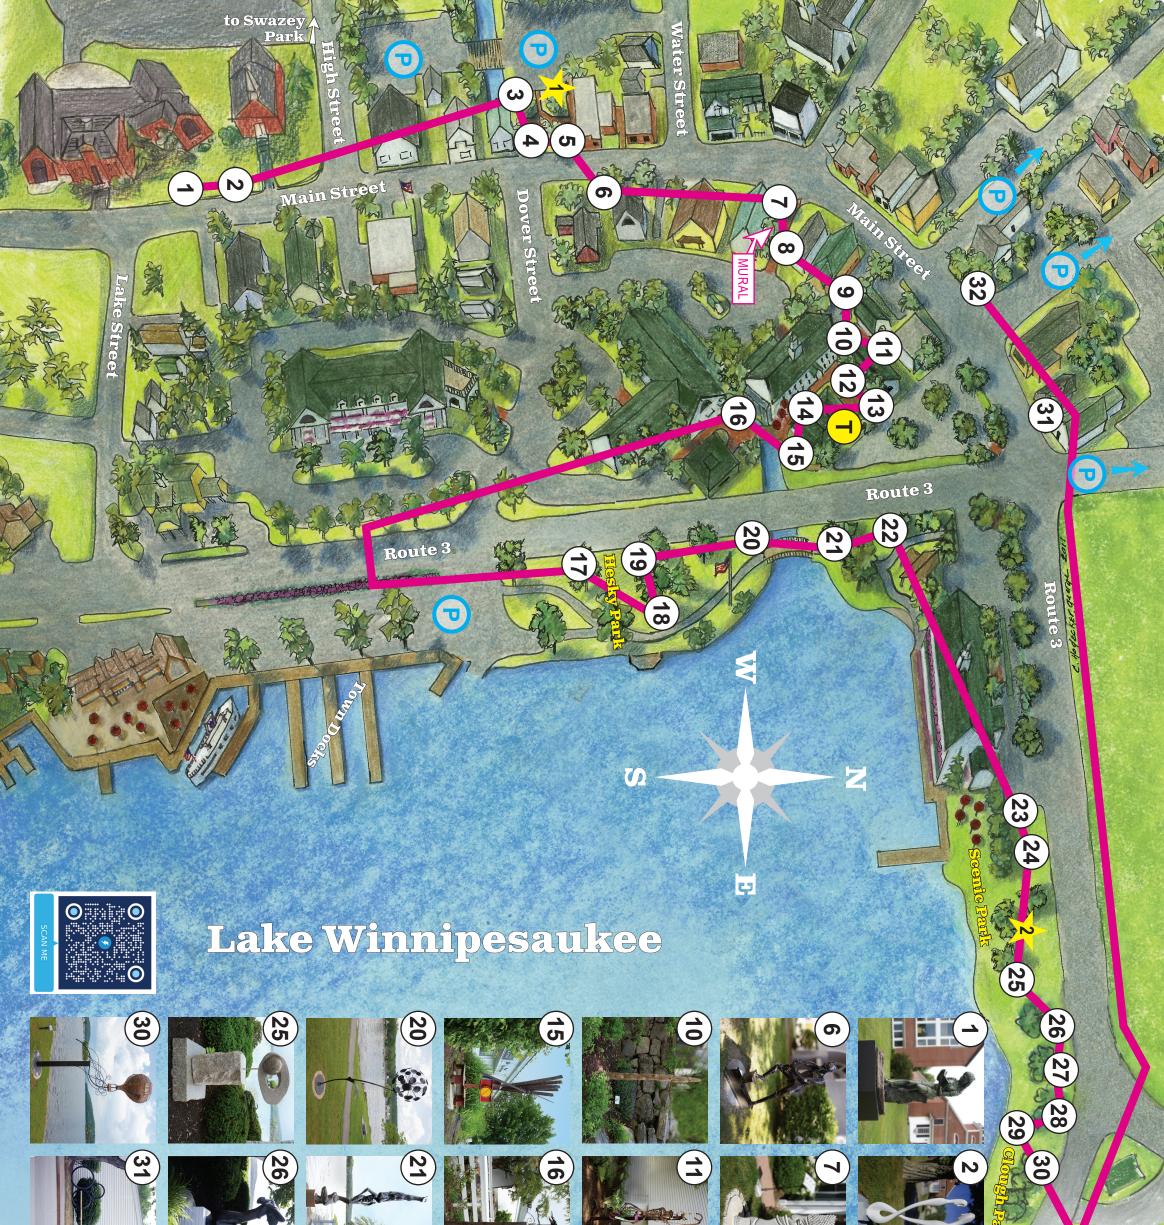

# Heart and Hands Thrift Shop

Town of Meredith & Department of Public Works

Meredith Sculpture Walk Jury

Meredith Sculpture Walk Artists and Sculptures

On behalf of the Greater Meredith Program (GMP) we welcome you to the 2nd decade of our Meredith Sculpture Walk! As part of our 32 revolving sculpture display, this year we bring you 14 new pieces from the very best sculptural artists in the Northeast. Their sculptures are constructed of granite, bronze, hardwood, repurposed metals, cast resin, etc. And we even have a corten steel Cow! We are so appreciative of the support from our artists, our site owners, our sponsors and the Town of Meredith Public Works Department. Public Art and Volunteerism help define the character of a town and Meredith is a shining example. A big Thank You to our Meredith Sculpture Walk Committee, our Ground Team and our Docents. To all of our Meredith residents and visitors - Explore and Enjoy!!