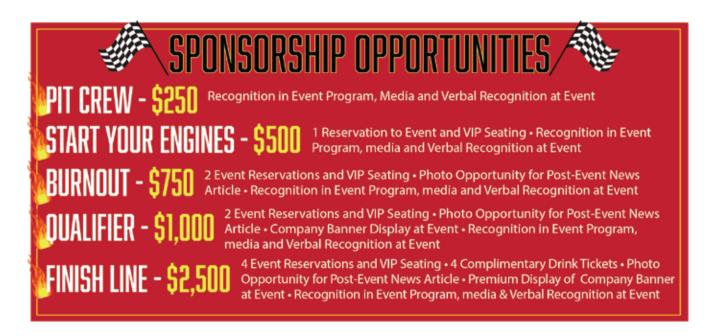

## SPONSOR GMP'S FUNDRAISER!

| PIT CREW \$250                                                                                                                                                                                                           | START YOUR | ENGINES \$500           | BURNOUT \$750                                        |
|--------------------------------------------------------------------------------------------------------------------------------------------------------------------------------------------------------------------------|------------|-------------------------|------------------------------------------------------|
| QUALIFIER \$1                                                                                                                                                                                                            | ,000,      |                         | FINISH LINE \$2,500                                  |
| Your business can drop off your banner for set-up on March 14th between 12:30–3:00pm at Church Landing's ballroom. If this is not possible, please contact Heather LaDue at gmp@greatermeredith.org for futher guidance. |            |                         |                                                      |
| Name of Sponsoring Business or Organization                                                                                                                                                                              | n          |                         |                                                      |
| Names of VIP Ticket Holders                                                                                                                                                                                              |            | Please email us at gmp@ | greatermeredith.org if you have dietary restrictions |
| Contact Person's Phone Number                                                                                                                                                                                            |            | Contact Person's En     | nail Address                                         |
|                                                                                                                                                                                                                          |            |                         |                                                      |